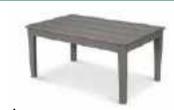

POLYWOOD

Save \$168

VINEYARD 22" X 36" COFFEE TABLE
This spacious table pairs well with any POLYWOOD Deep Seating, including chairs, settees, and sofas. A durable, all-weather coffee table that will complement any outdoor space. CT2236VCF