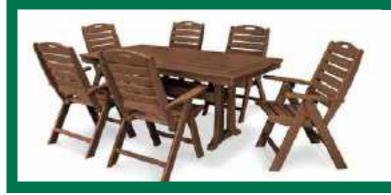

#### **7 PIECE DINING SET**

POLYWOOD® Dining Sets offer the comfort and style of an indoor dining set but with the durability and weather resistance you would expect from outdoor furniture. constructed from POLYWOOD® HDPE recycled plastic which is completely weather resistant and can remain outdoors all year round. Recycled plastic outdoor furniture sets will not absorb liquid so they will not rot, corrode or become bug infested. PW296-